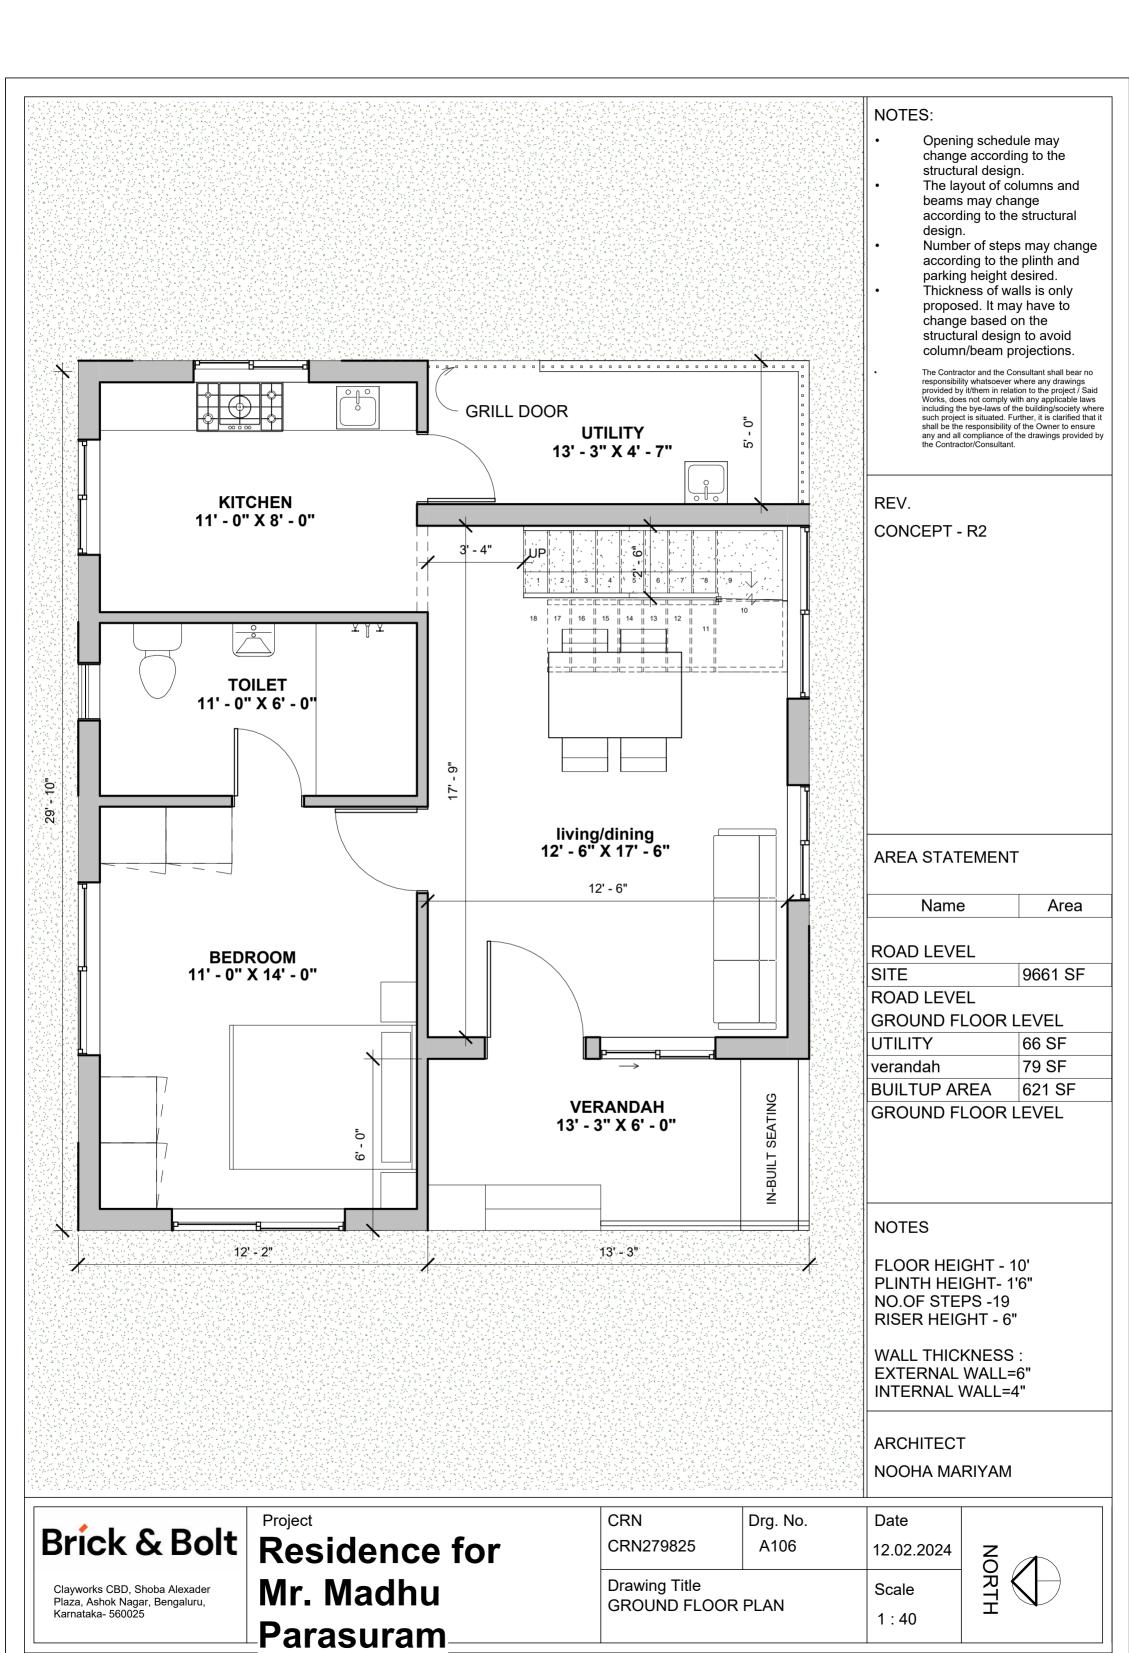

## NOTES:

- Opening schedule may change according to the structural design.
- The layout of columns and beams may change according to the structural design.
  - Number of steps may change according to the plinth and parking height desired.
- Thickness of walls is only proposed. It may have to change based on the structural design to avoid column/beam projections.
  - The Contractor and the Consultant shall bear no The Contractor and the Consultant shall bear no responsibility whatsoever where any drawings provided by it/them in relation to the project / Said Works, does not comply with any applicable laws including the bye-laws of the building/society where such project is situated. Further, it is clarified that it shall be the responsibility of the Owner to ensure any and all compliance of the drawings provided by the Contractor/Consultant.

## **NOTES**

FLOOR HEIGHT - 10' PLINTH HEIGHT- 1'6" NO.OF STEPS -19 **RISER HEIGHT - 6"** 

WALL THICKNESS: **EXTERNAL WALL=6"** INTERNAL WALL=4"

**ARCHITECT NOOHA MARIYAM** 

**Brick & Bolt** 

Clayworks CBD, Shoba Alexader Plaza, Ashok Nagar, Bengaluru, Karnataka- 560025