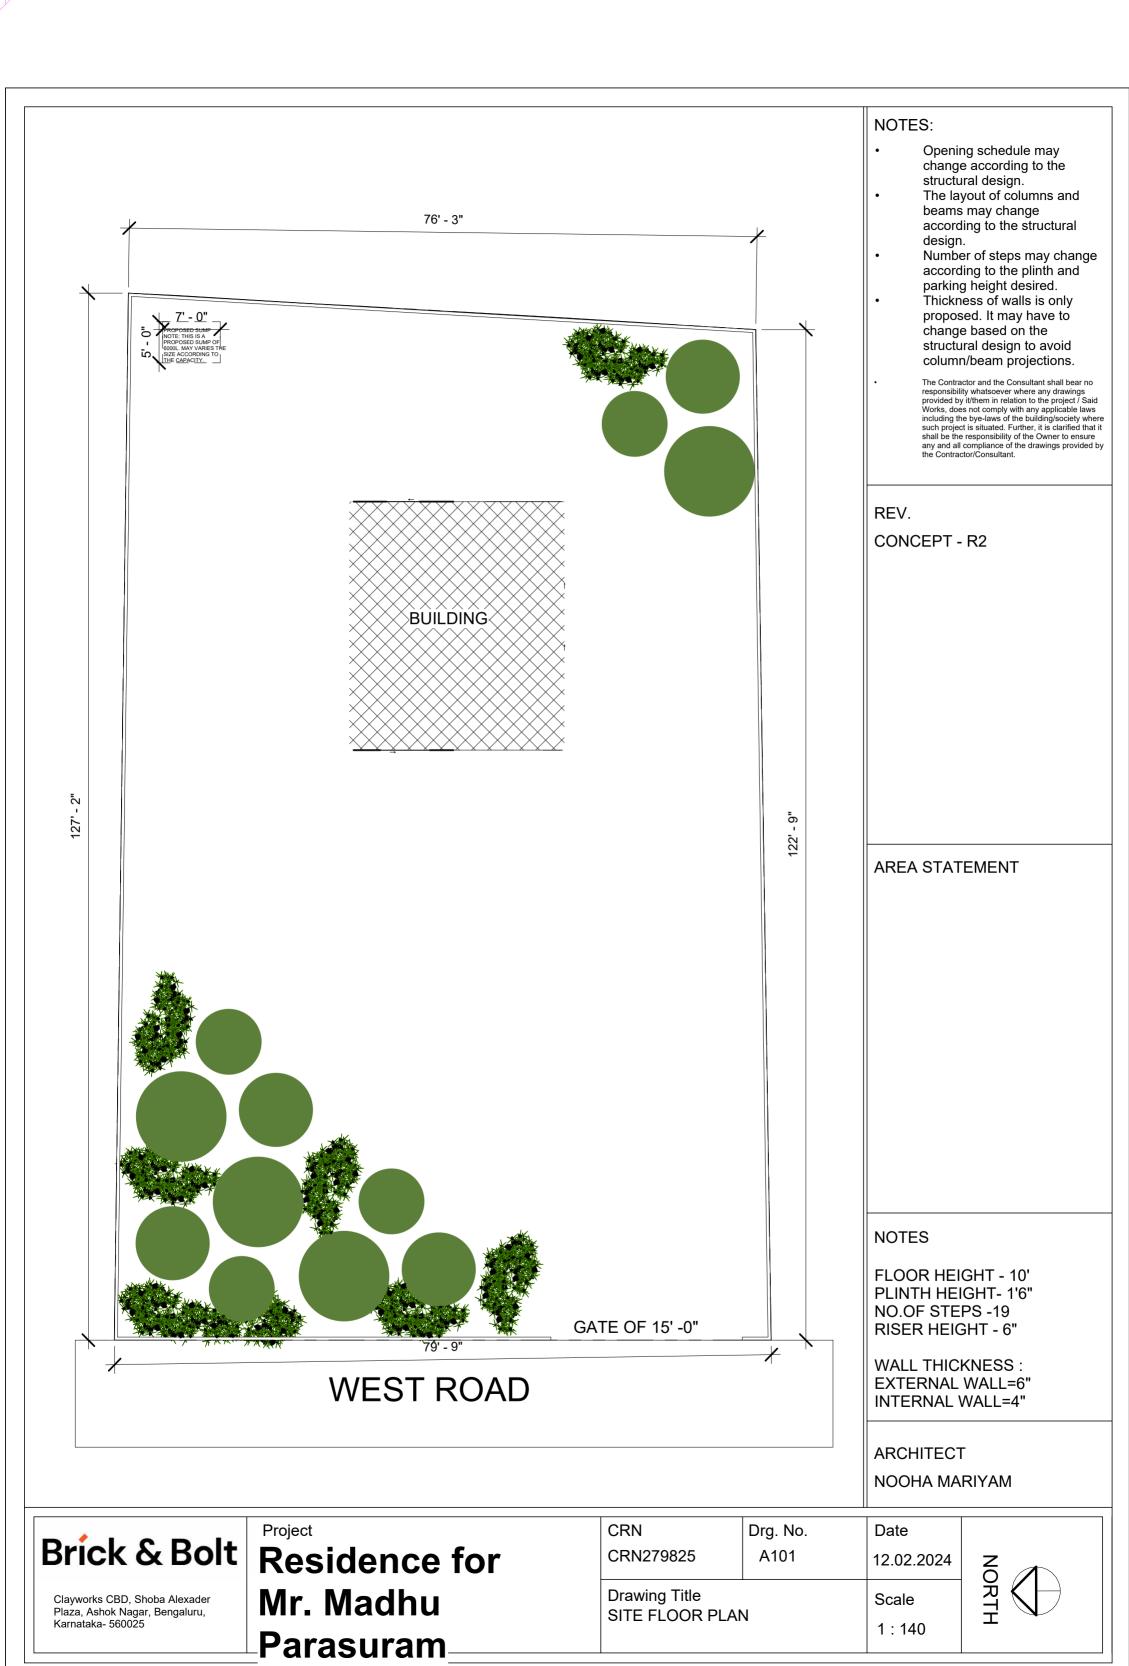

## NOTES:

- Opening schedule may change according to the structural design.
- The layout of columns and beams may change according to the structural design.
  - Number of steps may change according to the plinth and parking height desired.
- Thickness of walls is only proposed. It may have to change based on the structural design to avoid column/beam projections.
  - The Contractor and the Consultant shall bear no The Contractor and the Consultant shall bear no responsibility whatsoever where any drawings provided by it/them in relation to the project / Said Works, does not comply with any applicable laws including the bye-laws of the building/society where such project is situated. Further, it is clarified that it shall be the responsibility of the Owner to ensure any and all compliance of the drawings provided by the Contractor/Consultant.

## **NOTES**

FLOOR HEIGHT - 10' PLINTH HEIGHT- 1'6" NO.OF STEPS -19 **RISER HEIGHT - 6"** 

WALL THICKNESS: **EXTERNAL WALL=6"** INTERNAL WALL=4"

**ARCHITECT NOOHA MARIYAM** 

**Brick & Bolt** 

Clayworks CBD, Shoba Alexader Plaza, Ashok Nagar, Bengaluru, Karnataka- 560025