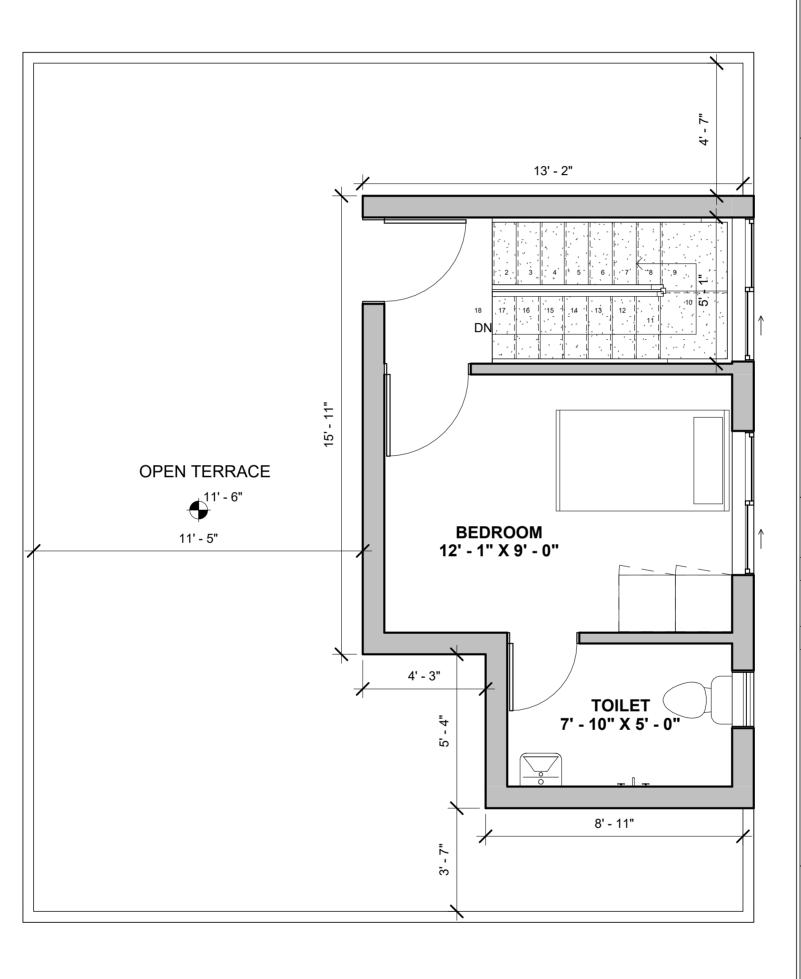

REV.

CONCEPT - R2

AREA STATEMENT

Name

Area

FIRST FLOOR LEVEL

**BUILTUP AREA** 

265 SF

FIRST FLOOR LEVEL

**Grand total** 

## **NOTES**

FLOOR HEIGHT - 10' PLINTH HEIGHT- 1'6" NO.OF STEPS -19 **RISER HEIGHT - 6"** 

WALL THICKNESS: **EXTERNAL WALL=6"** INTERNAL WALL=4"

**ARCHITECT NOOHA MARIYAM** 

**Brick & Bolt** 

Clayworks CBD, Shoba Alexader Plaza, Ashok Nagar, Bengaluru, Karnataka- 560025

Project

**Residence for** Mr. Madhu **Parasuram** 

CRN CRN279825

**Drawing Title** 

TERRACE FLOOR PLAN

Drg. No.

A108

12.02.2024

Date

Scale 1:40